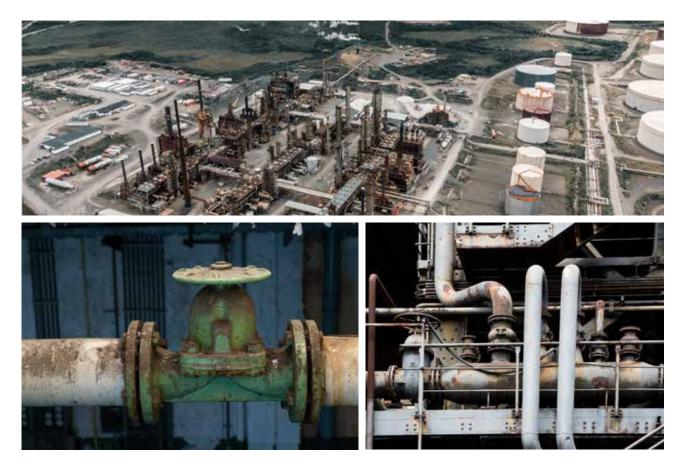

#### EXPERTISE

Oil and Gas: Comprehensive services for exploration, production, and pipeline support.

Renewable Energy: Expertise in solar, wind, and biomass projects.

Infrastructure Development: Top-notch solutions for ports, parks, agricultural and power distribution.

Technology and Innovation: Cutting-edge technologies for optimized processes.

International Projects: Success in emerging markets, contributing to global development. Oil and Gas: Proven success in exploration, production, and pipeline support.

Renewable Energy: Experience in solar, wind, and biomass projects.

Infrastructure Development: Expertise in ports, parks, agricultural and power distribution.

Technology and Innovation: Embracing cutting-edge solutions.

International Projects: Thriving in diverse global markets.

At Pulse, we take immense pride in our well-equipped arsenal of cutting-edge machinery and advanced equipment, ensuring optimal performance and efficiency in every project we undertake. Our skilled workforce, comprising experienced professionals and specialists, is the backbone of our success, providing the expertise and dedication needed to deliver exceptional results. With a focus on continuous development and training, our team is equipped to handle complex challenges and dynamic project requirements.