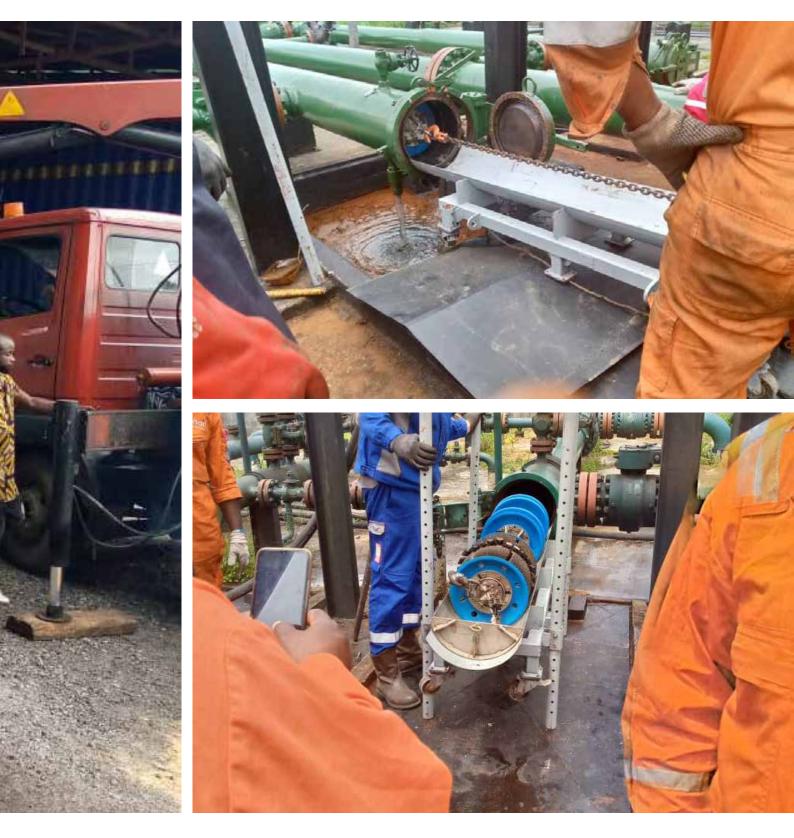

#### **PIPELINE INSPECTION**

Project Name: Pigging Support Client Name: Perenco Location: UK Year: 2017