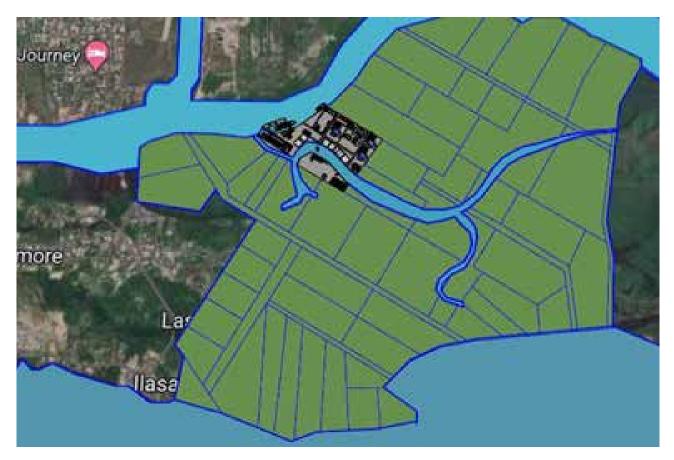

Project Name: Snake Island Free Zone Industrial Zone Client Name: Alpha Sigma Nig Limited Location: Nigeria Year: 2022