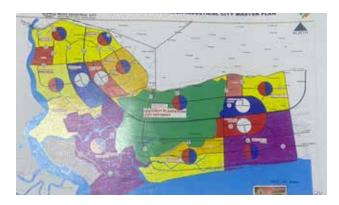

#### INDUSTRIAL DEVELOPMENT

Our Industrial Development services encompass a range of solutions to support the growth and success of various industries. We focus on developing tailored industrial master plans and strategies, conducting market analysis, and identifying growth opportunities. Our team evaluates and selects suitable locations, assesses infrastructure availability, and coordinates necessary permits and approvals for site selection and development. We design and engineer industrial infrastructure, manage construction, and integrate sustainable practices. Additionally, we plan and develop industrial parks, design infrastructure, and attract investments. Our services aim to foster growth, attract investments, and ensure compliance with industry standards and sustainability practices.

Project Name: Snake Island Free Zone Industrial Zone Client Name: Alpha Sigma Nig Limited Location: Nigeria Year: 2022