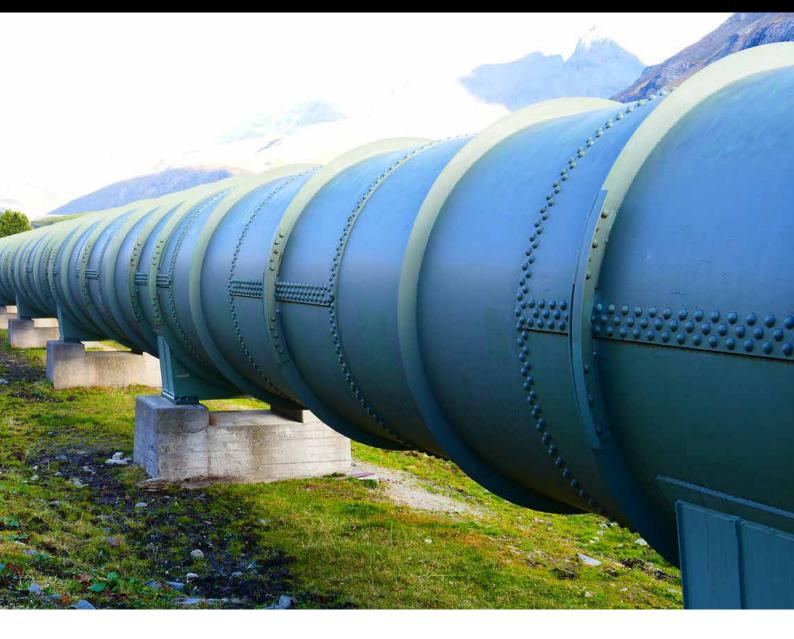

#### PIPELINE INSPECTION AND PIGGING SERVICES

#### **ENSURING THE INTEGRITY AND EFFICIENCY OF PIPELINE SYSTEMS**

Pipeline Inspection: At Pulse, we excel in providing comprehensive pipeline inspection services to ensure the integrity and safety of critical infrastructure. Utilizing cutting-edge technologies such as intelligent pigging, drones, and ROVs, our experienced team meticulously examines pipelines for defects, corrosion, and other potential issues. We prioritize accuracy, compliance, and data analysis to deliver reliable inspection reports that aid in proactive maintenance, minimizing risks and costly disruptions. Pigging Services: Pulse offers expert pigging services that enhance the efficiency and longevity of pipelines. Our skilled technicians utilize advanced tools to conduct pipeline cleaning, maintenance, and flow optimization. With a focus on safety and effectiveness, our pigging operations remove debris, sediment, and buildup, ensuring uninterrupted fluid transportation. Clients benefit from reduced downtime, improved operational efficiency, and extended pipeline lifespan, resulting in enhanced productivity and cost savings.