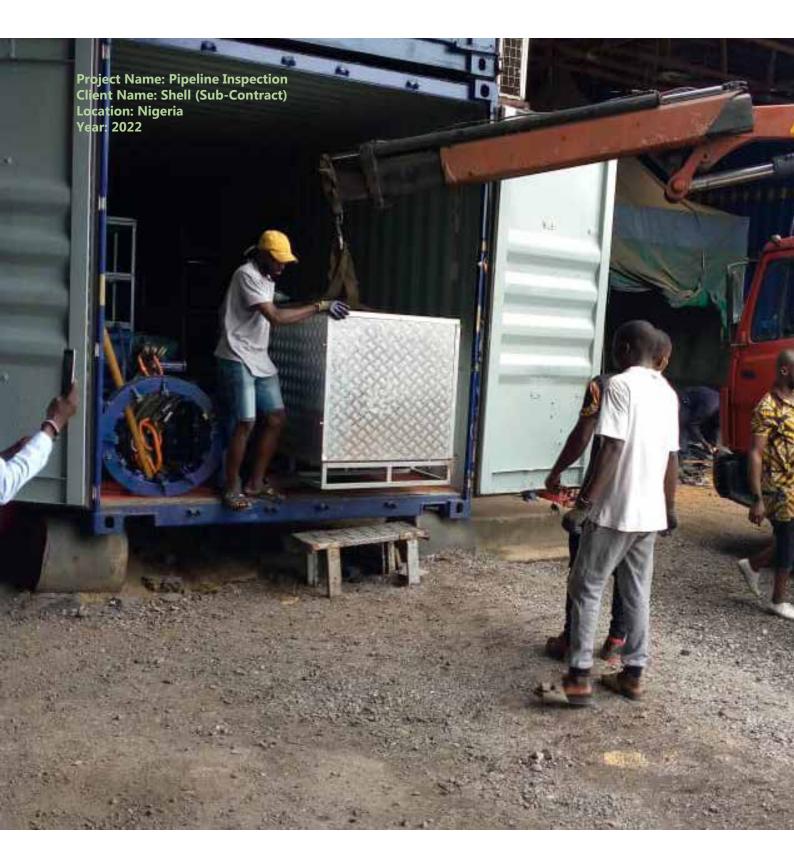

#### **PIPELINE INSPECTION**

Project Name: Pigging Support Client Name: Perenco Location: UK Year: 2017