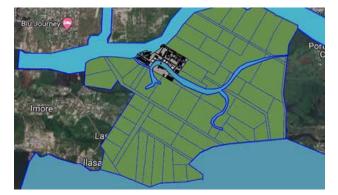

Project Name: Snake Island Free Zone Industrial Zone Client Name: Alpha Sigma Nig Limited Location: Nigeria Year: 2022

### **DEVELOPING AND FACILITY MANAGEMENT OF INDUSTRIAL ZONES**

We excel in the strategic development of industrial zones that foster economic growth and innovation. Our expertise lies in crafting tailor-made solutions that combine infrastructure, logistics, and sustainability to create thriving business ecosystems.

With a deep understanding of market dynamics and a commitment to excellence, we transform raw land into vibrant industrial zones that attract investments, drive regional development, and contribute to a sustainable future.

#### INDUSTRIAL DEVELOPMENT

Our Industrial Development services encompass a range of solutions to support the growth and success of various industries. We focus on developing tailored industrial master plans and strategies, conducting market analysis, and identifying growth opportunities. Our team evaluates and selects suitable locations, assesses infrastructure availability, and coordinates necessary permits and approvals for site selection and development. We design and engineer industrial infrastructure, manage construction, and integrate sustainable practices. Additionally, we plan and develop industrial parks, design infrastructure, and attract investments. Our services aim to foster growth, attract investments, and ensure compliance with industry standards and sustainability practices.