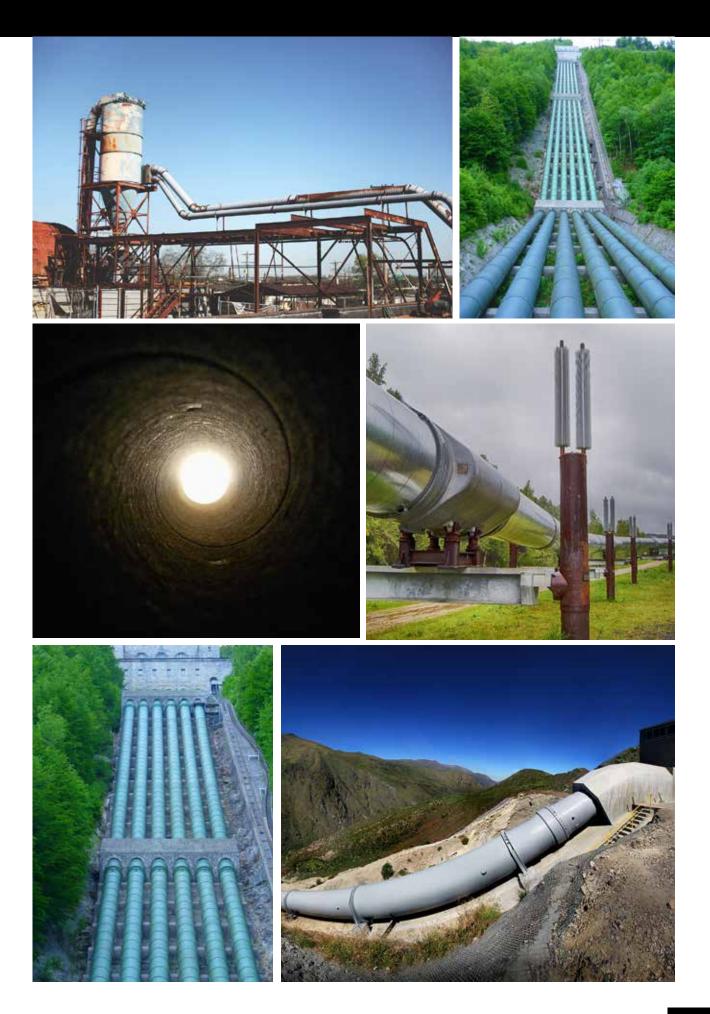

#### PIPELINE INSPECTION AND PIGGING SERVICES

#### **ENSURING THE INTEGRITY AND EFFICIENCY OF PIPELINE SYSTEMS**

Pipeline Inspection: At Pulse, we excel in providing comprehensive pipeline inspection services to ensure the integrity and safety of critical infrastructure. Utilizing cutting-edge technologies such as intelligent pigging, drones, and ROVs, our experienced team meticulously examines pipelines for defects, corrosion, and other potential issues. We prioritize accuracy, compliance, and data analysis to deliver reliable inspection reports that aid in proactive maintenance, minimizing risks and costly disruptions. Pigging Services: Pulse offers expert pigging services that enhance the efficiency and longevity of pipelines. Our skilled technicians utilize advanced tools to conduct pipeline cleaning, maintenance, and flow optimization. With a focus on safety and effectiveness, our pigging operations remove debris, sediment, and buildup, ensuring uninterrupted fluid transportation. Clients benefit from reduced downtime, improved operational efficiency, and extended pipeline lifespan, resulting in enhanced productivity and cost savings.