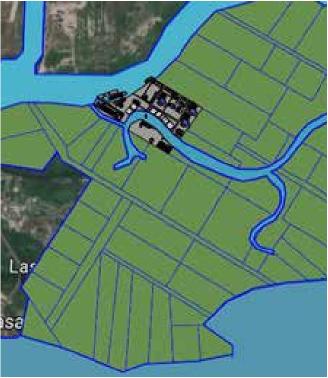

Project Name: Snake Island Free Zone Industrial Zone Client Name: Alpha Sigma Nig Limited Location: Nigeria Year: 2022